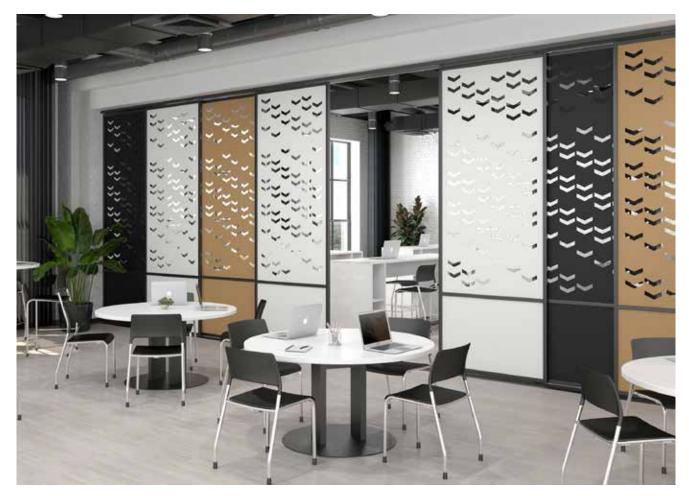

#### Intersection Slide

- > Available as a Top-Hung Single or Multi-Track System attached to a Header, in glass, porcelain, Acousticor, fabric, wire mesh or perforated steel.
- > Shown with Custom Decorative Glass Panels in Anodized Aluminum Frames and Custom Acousticor Ceiling Grid

#### Intersection Slide

- > Available as Top-Hung Sliding Panels attached to a Header in glass, porcelain, ACOUSTICOR, fabric, wire mesh or perforated steel panels.
- > Shown as a Multi-Track Sliding System with Intermediate Stops, Custom Cut-out and Solid ACOUSTICOR Inserts or Panels, in Black Powder Coated Aluminum Frames.