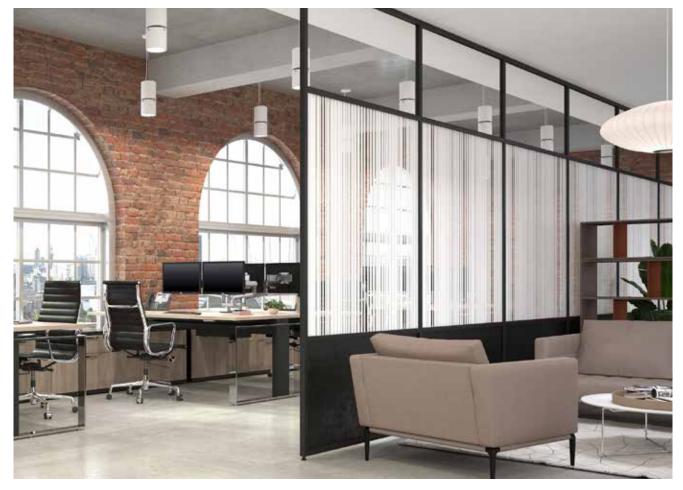

Intersection Weave

- Available in a variety of pliable materials such as Wood, Metal, Felt and Acrylic Slats.
   Shown with Wood Panel Slats and White Powder Coated Aluminum Frames.