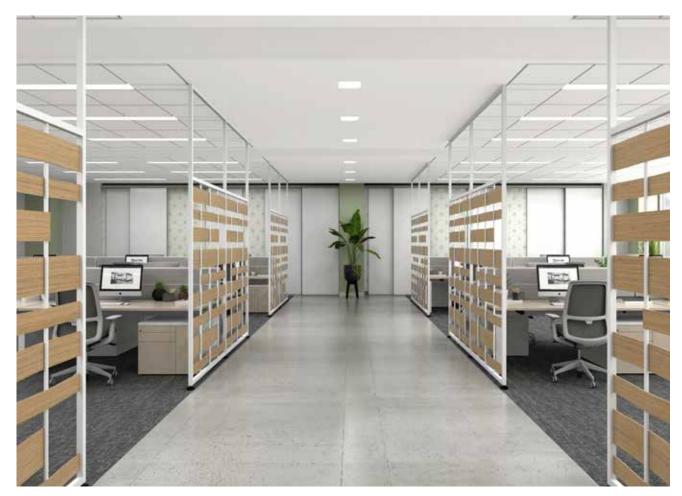

## Intersection Space

- > Available in multiple configurations with glass, porcelain, fabric, ACOUSTICOR, wire mesh, decorative glass, or perforated steel inserts.
- > Shown with Standard ACOUSTICOR Panels and Custom Color Interlayer Laminated Glass Panels in Black Powder Coated Aluminum Frames.