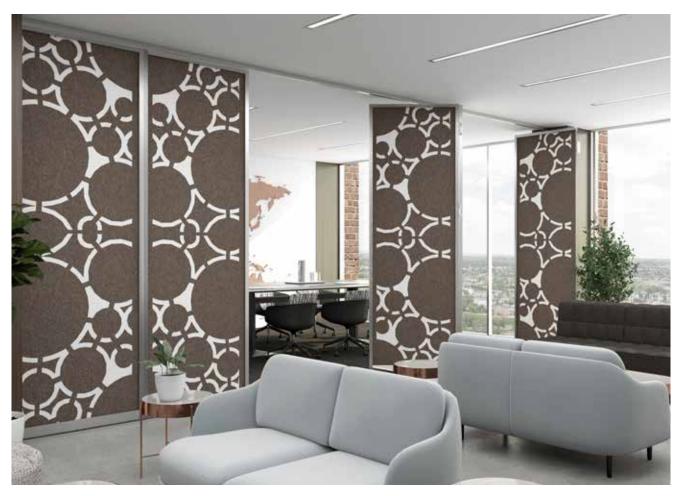

Acousticor Sliding Panels

> Shown with Custom Cut-Out ACOUSTICOR PANELS with Black Powder Coated Aluminum Hardware.