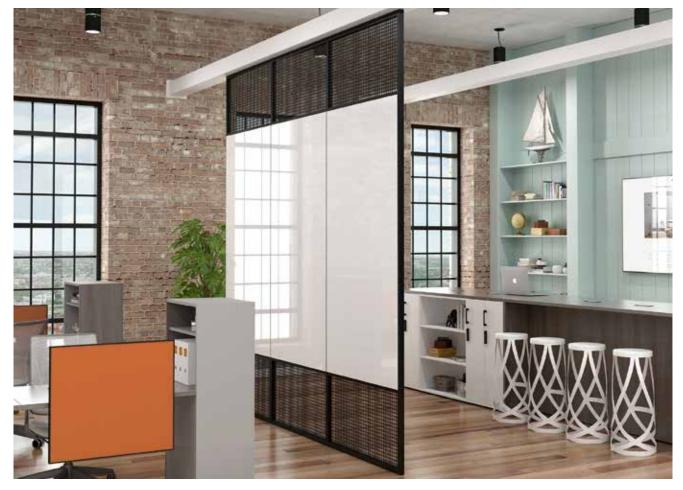

Acousticor Sliding Panels

> Shown with Custom Cut-Out ACOUSTICOR PANELS with Black Powder Coated Aluminum Hardware.