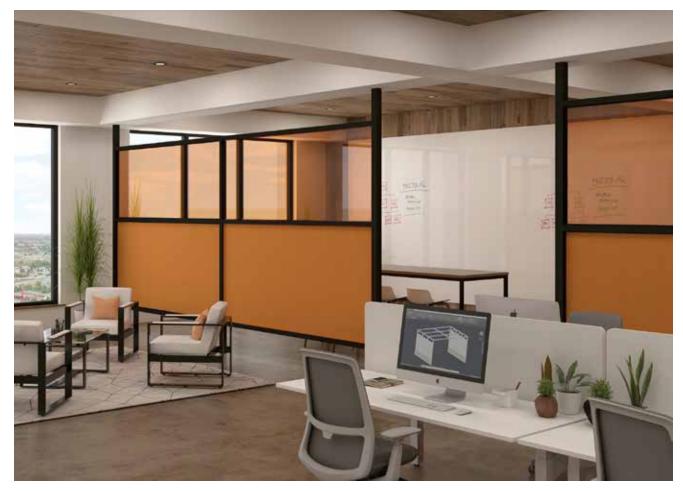

## Intersection Fixed Panels

- > Available in a variety of materials; Decorative Glass, Acousticor, Porcelain, Glass, Wire Mesh or Fabric,
- > Shown with Decorative Glass Panels and Acousticor; with Black Powder Coated Aluminum Frames.