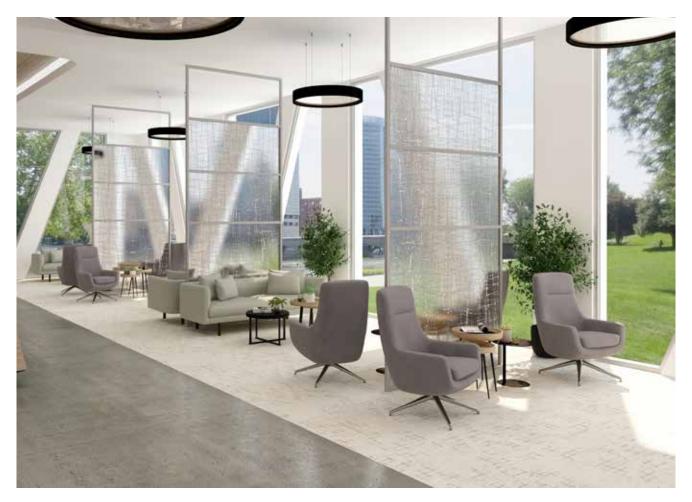

## Intersection Space

- > Available in multiple configurations with glass, porcelain, fabric, ACOUSTICOR, wire mesh, decorative glass, or perforated steel inserts.
- > Shown with Standard ACOUSTICOR Panels and Custom Color Interlayer Laminated Glass Panels in Black Powder Coated Aluminum Frames.