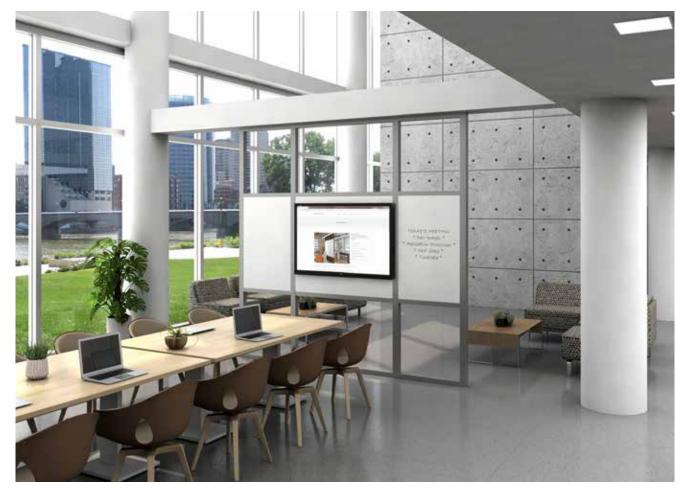

#### Intersection Media+

- > Available in multiple configurations and sizes to integrate technology using glass, porcelain, ACOUSTICOR, fabric, wire mesh skins or panels.
- > Shown with CPS Porcelain Markerboards in Satin Anodized Aluminum Frames. (Video screen not included.)