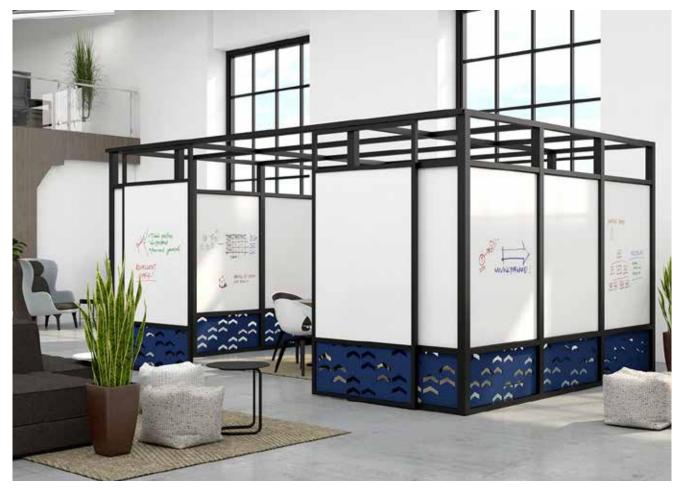

## Intersection Fixed Panels

- > Available in a variety of materials; Decorative Glass, Acousticor, Porcelain, Glass, Wire Mesh or Fabric,
- > Shown with Decorative Glass Panels and Acousticor; with Black Powder Coated Aluminum Frames.