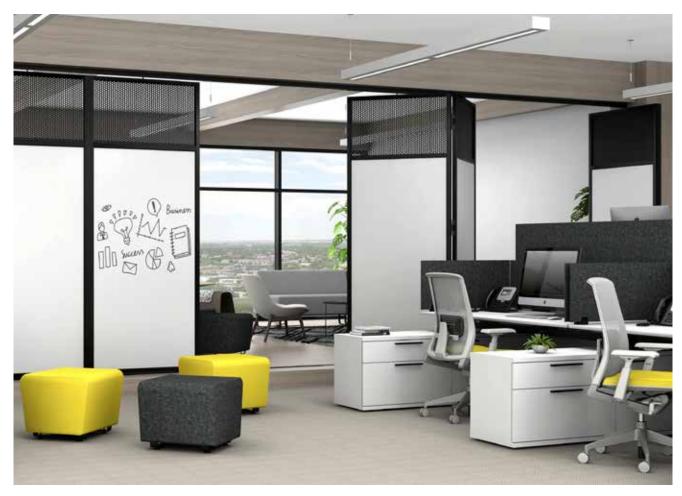

- > Available in multiple configurations with glass, porcelain, fabric, ACOUSTICOR, wire mesh or perforated steel inserts.
- > Shown with Custom Decorative Glass Panels in Anodized Aluminum Frames.

## Intersection Fixed Panels

- > Available in a variety of materials; Decorative Glass, Acousticor, Porcelain, Glass, Wire Mesh or Fabric,
- > Shown with Decorative Glass Panels and Acousticor; with Black Powder Coated Aluminum Frames.