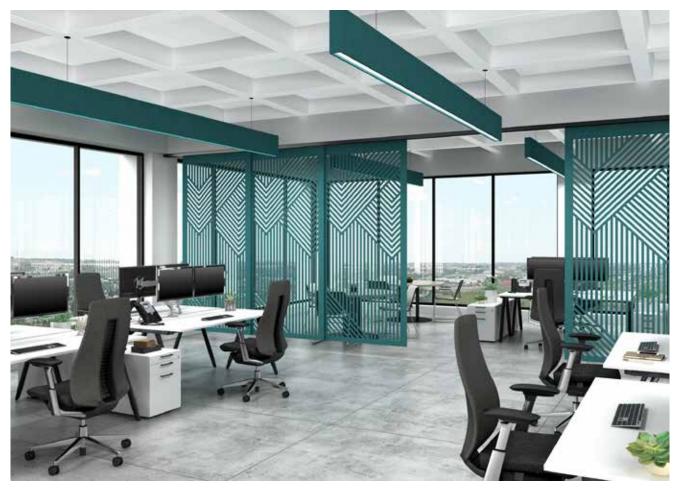

Intersection Weave

- Available in a variety of pliable materials such as Wood, Metal, Felt and Acrylic Slats.
   Shown with Wood Panel Slats and White Powder Coated Aluminum Frames.